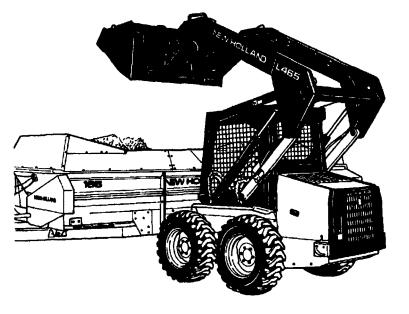

## Super Boom<sup>™</sup> is best

Why choose a New Holland skid-steer loader?

- Superior visibility
- Unbeatable stability
- Faster speeds
- Superior dump height & reach
- Greater bucket & lift capacity
- The most attachments
- Unmatched dependability

Stop by today and see for yourself why no other skid-steer can compare

New Holland makes it right and they're willing to back it up in writing. Only new Holland box spreaders come with Bonded Protection.