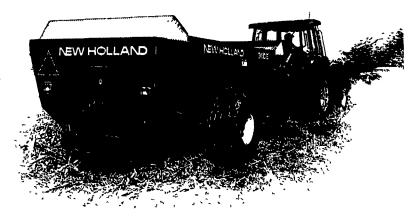

## Spread quickly, cleanly, and evenly

Nothing gets the job done faster, cleaner, or better than a New Holland side-delivery spreader.

- Handles a wide variety of material slurry, gutter material, cow manure, even poultry litter
- Offers the most control for light top dressing through heavy applications
- Choose from five categories ranging from 1,005 gallons up to 3,188 gallons with side rails in place
- Each model backed by a 10-year warranty against tank rust-through

See us for all your spreader needs.