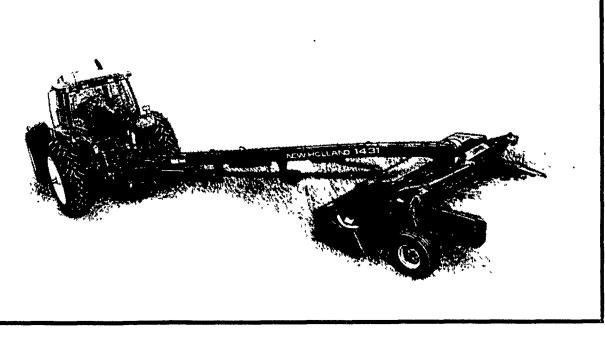

## Cut faster, condition better

For greater maneuverability and higher

efficiency, nothing beats the Model 1431 Discbine® disc mower-conditioner from New Holland. It features a 13' cutting width, and operates at high ground speeds in wet, heavy grass without plugging. Fire anthills and gopher mounds won't stop the new Model 1431 either.

Outstanding features include:

- A center pivot-tongue design
- Independent modular cutterbar with ten smalldiameter cutting discs
- 102" wide conditioning rolls
- A full range of vertical and lateral flotation
- A torsion-bar roll-pressure system
- A cutterbar driven from both ends
- For maximum harvesting efficiency, check out the Model 1431 Discbine. It's the best in the field.