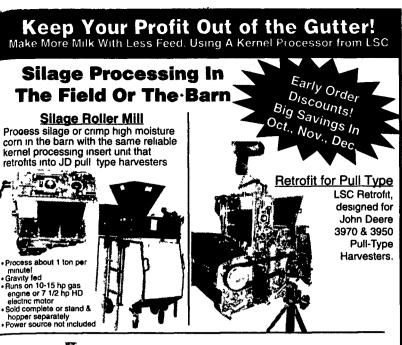

### **Compact Silage Blower**

Powerful 60" blower for tremendous silage handling capability and built-in kernal processor. Capable of 2 tons per minute +

Lancaster Silo • 2008 Horseshoe Road • Lancaster, PA 17601 • 717/299-3721