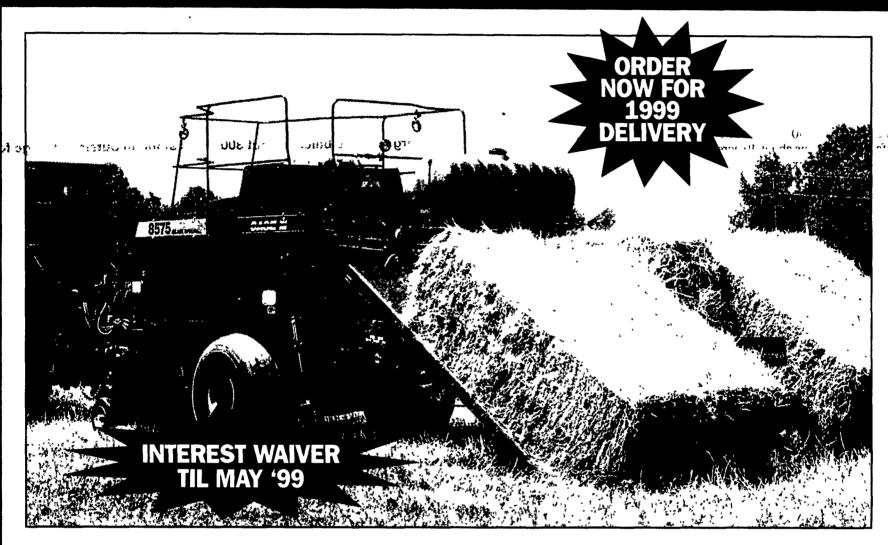

## BALEAION VERY 3 MINUTES

More and more farmers are making hay the big way. More farmers are buying square balers from Hoober, Inc. With three models to choose from, the reasons to buy a CASE IH big square baler are clear:

**Productivity** 

CASE IH big square bales are quick to handle, and that means you can be more productive. In fact, with a CASE IH big square baler you can bale up to 20 tons of hay per hour. And there's no stopping to tie and eject bales. That's 1 ton every 3 minutes.

**Shipping CASE IH** big square bales give you large transport payload. Since bales are stackable, you can fit more hay into a limited area. The bottom line is more bales of hay per truckload.

**High Moisture Capability** 

CASE IH 8575 & 8585 big square balers are built to handle high moisture hay and deriver consisterit bale weight and density regardless of varying ministure condition. tions. CASE IH balers keep moisture in for better quality hay. Higher hay quality means more profits.

Less Leaf Loss

CASE IH big square balers are center-line balers and have an extra wide pick-up for increased capacity with less leaf loss. And a charge chamber preforms bale flakes for better leaf retention to ensure higher hay quality.