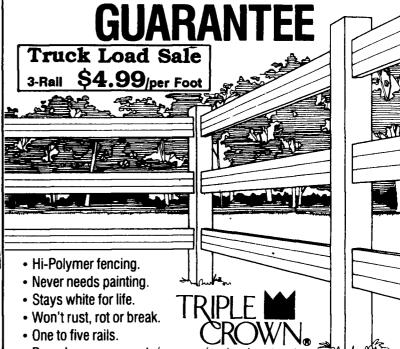

### WHOLESALE

Truck load quantities of CCA Southern yellow Pine treated round fence posts 6 1/2' & 8' lengths 30 year warranty Call or write for prices