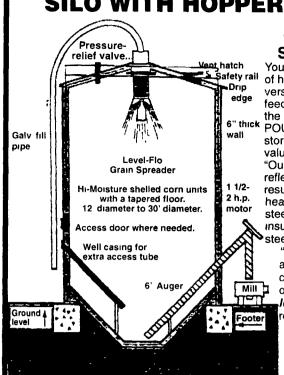

# **HI-MOISTURE SHELLED CORN** SILO WITH HOPPER FLOOR

### "Hi-Moisture Shelled Corn'

You know the advantages Safety rail of hi-moisture shelled corn versus dry corn for animal feeding. So now consider the many advantages of POURED CONCRETE to store and protect your valuable grain

"Our 6" thick concrete walls reflect 38% of light beams, resulting in 780 times more heat-resisting ability than steel, and 25 times more insulating power than steet."

"Our 6" thick walls have a very low leak potential compared to prefab silos of any kind, and a very low maintenance requirement