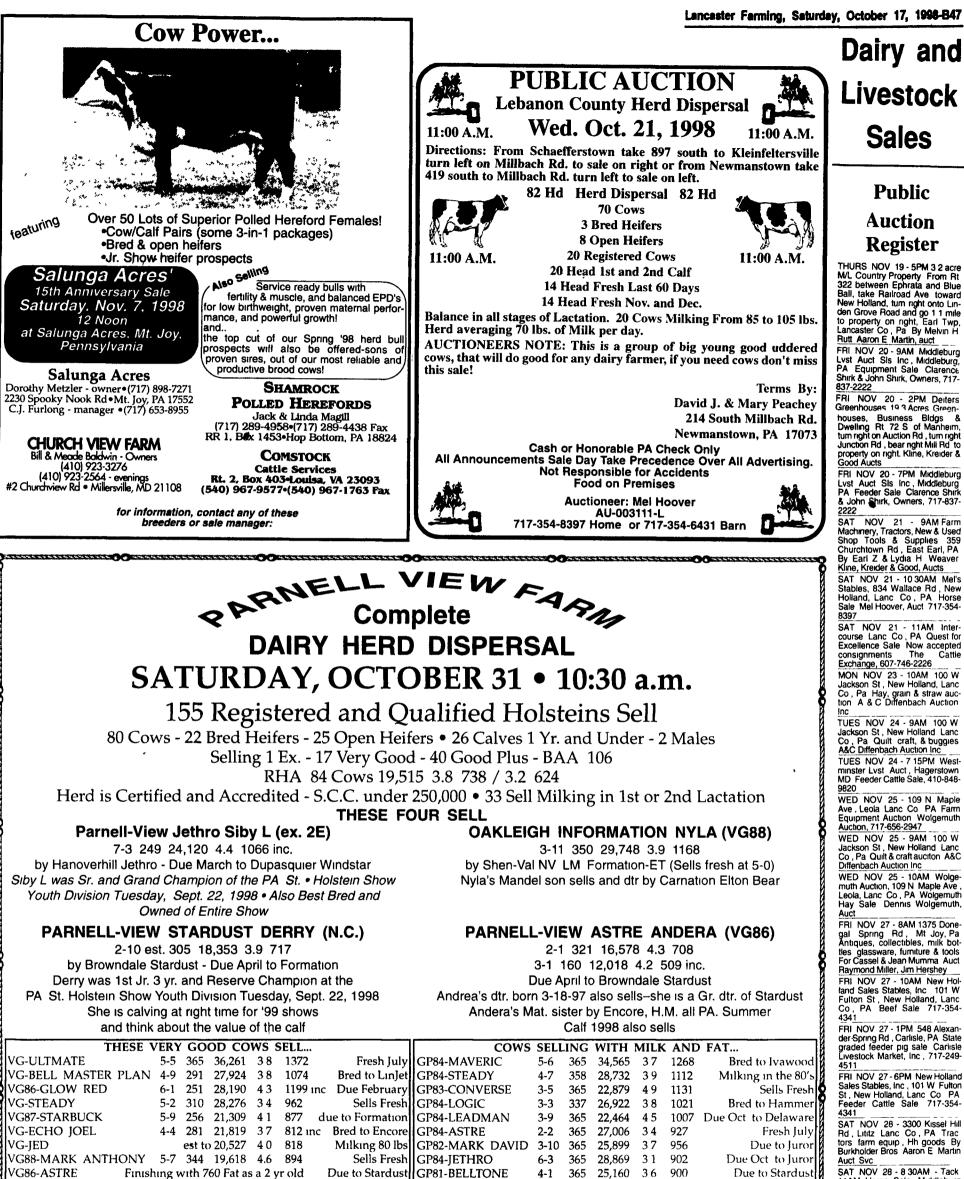

Milking 80 lbs GP82-MARK DAVID 3-10

Sells Fresh GP84-JETHRO

2-2

6-3

365

365

365

27,006

25,899

28,869

34

37

31

927

956

902

VG-ECHO JOEL

VG-JED

4-4 281 21,819 37

VG88-MARK ANTHONY 5-7 344 19,618 4.6

est to 20,527 40

818

894