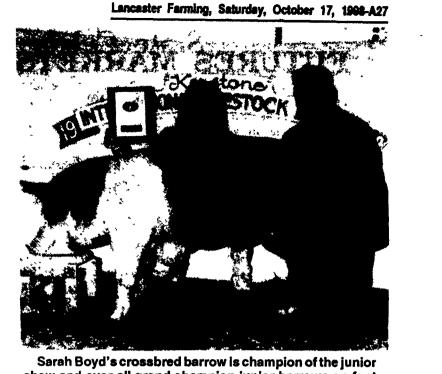

See more KILE barrow show results on page A37.

Sarah Boyd's crossbred barrow is champion of the junior show and over-all grand champion junior barrows on-foot and reserve champion over-all on the rail. Boyd is shown with Merrill Smith, judge.