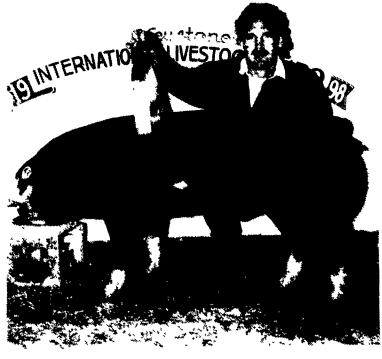

### YORKSHIRF

LIGHTWEIGHT 1 Twin Maples Farm, 2 Wilson Yorkshires, 3 Keith Bard MEDIUMWEIGHT 1 Wilson Workshires, 2 Wilson Yorkshires, 3 Twin Maples Farm

(Turn to Page A26)

The grand champion Poland China barrow is shown by Kenneth Bauer, Walkersville, Md.

The grand champion Yorkshire barrow is shown by Steve Wilson, New Freedom.