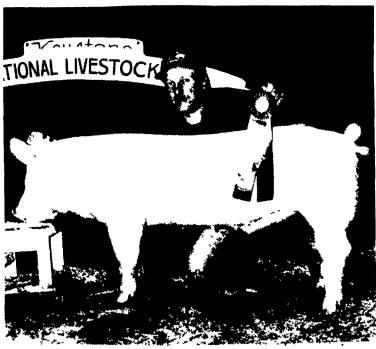

### YORKSHIRF

LIGHTWEIGHT 1 Twin Maples Farm, 2 Wilson Yorkshires, 3 Keith Bard MEDIUMWEIGHT 1 Wilson Workshires, 2 Wilson Yorkshires, 3 Twin Maples Farm

(Turn to Page A26)

The grand champion Poland China barrow is shown by Kenneth Bauer, Walkersville, Md.

The grand champion Yorkshire barrow is shown by Steve Wilson, New Freedom.