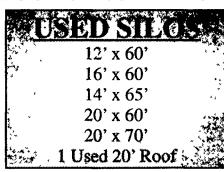

The ShotCrete System repairs and replaces the missing atructure

One 20' Patz Ringdrive Unloader w/Power Winch One 20'x60' Lancaster Used Silo One 14'x65' Ribstone Silo All Sizes of S&S Silos Available