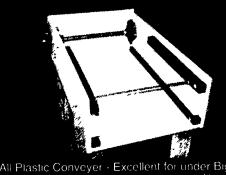

## **ALL PLASTIC CONVEYOR**

All Plastic Conveyer - Excellent for under Big Jim unloaders or any wet or soupy condition. Also available. The standard wooden conveyor which we have been building since 1965

Available in 18—24 and 30 wide conveyors

and taper board feeders

Poly bunk liner in 1.8 x4 & 1.8 x5 or cut to size

is also available Dealer Inquiries Welcome

E. Rissler Mfg. (814) 766-2246

the bitterness of poor quality remains long after the sweetness of cheap price is forgotten. For the best quality and value, Contact Nickel Mine Silo