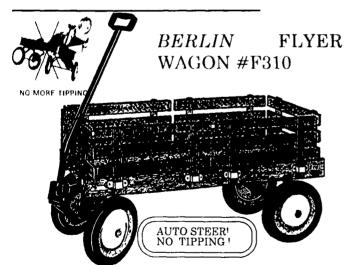

Our Discount Price \$169.95!

#F310 BERLIN FLYER! The F310 wagon is similar in size and construction to the #400 above, but does NOT have balloon tires nor grease fittings and ball bearings. The AUTO STEER no-tipping front end; safety steering is an exclusive of Berlin. Wheel assembly doesn't extend past the front end!! Solid rubber tires are  $10 \times 11$ . 2 size for a smooth ride; metal wheels, Grafoil bearings! Riveted stake pockets, Hardwood side racks and rails. Red and natural color. Size: 36 x 17 x9". Great for all kids 5 and older! Weight is 38 lbs.