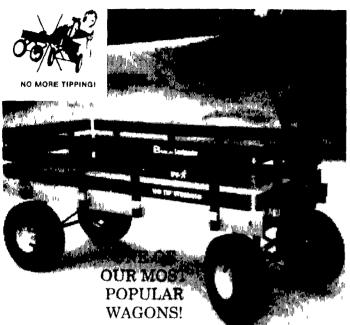

**WAGONS FOR ALL AGES!** MODEL #400 BERLIN EXPRESS WAGON!

#F400 BERLIN EXPRESS WAGON! Our MOST POPULAR WAGON EVER! This wagon has the famous Berlin AUTO STEER no-tipping front end safety steering! An exclusive of Berlin! Wheel assembly does not extend past the front end!! Balloon (pneumatic) tires are 280/250 size for a smoother ride; metal wheels, ball bearings, grease fittings! Riveted stake pockets. Hardwood side racks and rails. Red and natural color. Size is 36x17x9. Weight