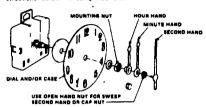

## NOT SHOWN:

#RS Regular Starburst available in 4" and 6-3/4" size. Same price as regular starburst at left.

Clock numbers available in 1/2" and 3/4" size. Same price as Arabic or Roman at left.

CLOCK MAKING IS AS EASY AS 1 - 2 - 3 Place the movement shalf through the back of a dial or other clock face Follow the general hand mounting instructions below A completed clock in MINUTES!