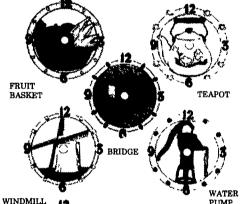

SKILLET 1-9 ..**\$2.25** ea. 10-49 ..**\$1.95** ea. 50 up ..\$1.45 ea.

MULTICOLOR CLOCK FACES are hand painted in BRILLIANT COLORS! Kitchen series is IVORY background, black numbers. Wildlife series is BLACK background with gold numbers/trim. Both are in BEAUTIFUL FULL COLOR! All styles are 6" size.

## KITCHEN SERIES

WATER WHEEL

MIX OR MATCH THESE FOR BEST QUANTITY PRICE.

1 to 9 - \$2.25 each 10 to 49 - \$1.95 each 50 & up - \$1.75 each

PELICAN

EAGLE