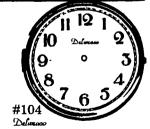

## SOLID BRASS BEZEL/DIAL **COMBINATIONS**

#105

#108 Gold numbers OPEN CENTER

111.08

#105 Black numbers/white & gold/black fancy dial

#104 White w/black numbers. Delweaco imprint. (Take outs)

ALL HAVE: Brass Bezel and dial plate back - Curved Glass Lens -Hinged Bezel. Complete with brass nails for mounting to your clock or as a replacement. Size is the standard 6 1/4 diam. Made in Germany SPECIAL ON #108 BEZEL COMBO \$50 00 per 10!!! Less than the price of the glass!