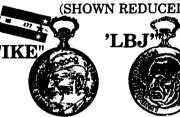

### PRESIDENTIAL COMMEMMORATIVE POCKET WATCH CASE

We purchased all available of these HIGH RELIEF COMMEMORATIVE pocket watch cases and dials (dials below), which <u>fit the UT64316445/431/445</u> and similar movements. They are COLLECTORS item simply for the case and dial. BRAND NEW - NEVER USED! The original molds were engraved by world renowned <u>HUGUENIN</u> of Switzerland! Gold Antique finish three piece snapcovers case complete with crystal. With or without crown - see below. For collectors or for replacement. Many of you will remember when we had these complete Presidential Series Pocket Watches in the 70's. Complete watch sold for up to \$250.00.

PRICE: Case Only \$15.00 each (No crown)

(Add \$2.00 each for matching tapered crown, 150 tap) (SHOWN REDUCED SIZE BELOW)

Each case is serially numbered engraved on the inside of the back cover, as well as the red, white, & blue COMMEMORATIVE numbered tag attached to the case. IKE or LBJ