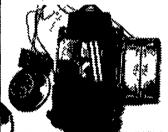

#### WESTMINSTER CHIME/PENDULUM MOVEMENT!

Mini movement WESTMINSTER CHIME on the hour only. PLAYS THE FULL WESTMINSTER ON THE HOUR, DOES NOT COUNT THE TIME ON THE HOUR AND DOES NOT CHIME ON THE QUARTERS. Uses 4 AA batteries (not included). Complete with speaker, pendulum, hardware, and hands. Size is approx 4" wide by 4" tall. Only 1-1/2" thick. SPECIFY MODEL #1100