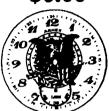

AT RIGHT:

This is a FIRED PORCELAIN FULL COLOR DIAL originally made for PRESIDENTIAL case (above) and the UT 6431/6445/431/445 movement. As a collectors item or can be used as replacement dial. Being porcelain, it does not scratch, peel, or fade! Shown reduced size.

Dial Only: \$6.00