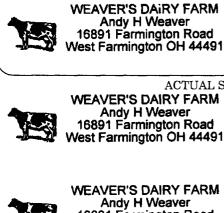

## PEEL and STICK LABELS!

ACTUAL SIZE

ACTUAL SIZE

Andy H Weaver 16891 Farmington Road

West Farmington OH 44491

Andy H Weaver

Andy H Weaver 16891 Farmington Road

West Farmington OH 44491

Andy H Weaver

16891 Farmington Road

West Farmington OH 44491

16891 Farmington Road West Farmington OH 44491

2.

WEAVER'S DAIRY FARM Andy H Weaver 16891 Farmington Road West Farmington OH 44491

Andy H We 16891 Farming

Andy H W Andy H Weaver We print a lot of LASER address labels for our friends and customers and offer the above two sizes. Can also have any picture from our Custom Clock pages (sample of the Buggy and Cow above). The larger size above prints 30 per sheet, and the smaller labels are 80 per sheet. Price is \$10.00 per 15 sheets of 30 per sheet (300 labels-minimum) or \$10.00 for 10 sheets of the 80 per sheet (800 labels-minimum). Simply write the name and address (or any message) and if you want a picture or not in the form below. Printed on PURE WHITE WITH BLACK INK. Self Stick - peel and stick. Color ink on special request at higher cost.