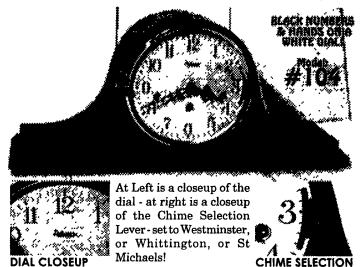

## KEY WIND Clocks by Delweaco CHIME CLOCKS

#104 TRIPLE PLAY CHIME CLOCK by DELWEACO 8 day keywind movement with Floating Balance (for ease or set-up and trouble operation!) and three different chimes! Lever on front allows you to select WESTMINSTER, WHITTINGTON, or ST. MICHAELS chimes. Chimes quarter, half, three-quarter and full hour. After chimes in the full hour, it will strike the time. Also has shut-off. In beautiful hand rubbed Shaded Walnut finish case. **NEW! White dial**, black hands and numbers. Brass bezel. Size: 19 3/4 X 9". **GERMAN MADE. Our NEW TWO YEAR GUARANTEE!** Retail: \$350.00

Our Discount Price \$229.95!

NOW! FOR THE FIRST TIME! Our 8 day keywind Westminster Chime (below) has the same LARGE CASE as our 8 day keywind Triple Chime (above)! SAME LOW PRICE!

#54A WESTMINSTER CHIME CLOCK. DELWEACO 8 day wind movement with Floating Balance (for ease of set-up-trouble free operation) chimes the WESTMINSTER tune on the quarter, half, three-quarter, and full hour. After chimes on the full hour, strikes the correct time. Hand rubbed Shaded Walnut finish case. Brass bezel and trim; also has BLACK hands and numbers on a WHITE dial. VERY EASY TO READ!
Size: 19-3/4x9. GERMAN MADE. Our NEW TWO YEAR
WARRANTY! Retail: \$275.00