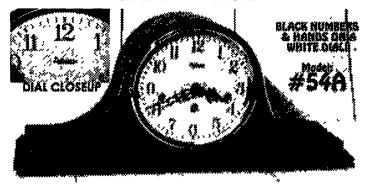

Our Discount Price \$229.95!

NOW! FOR THE FIRST TIME! Our 8 day keywind Westminster Chime (below) has the same LARGE CASE as our 8 day keywind Triple Chime (above)! SAME LOW PRICE!

#54A WESTMINSTER CHIME CLOCK. DELWEACO 8 day wind movement with Floating Balance (for ease of set-up-trouble free operation) chimes the WESTMINSTER tune on the quarter, half, three-quarter, and full hour. After chimes on the full hour, strikes the correct time. Hand rubbed Shaded Walnut finish case. Brass bezel and trim; also has BLACK hands and numbers on a WHITE dial. VERY EASY TO READ!
Size: 19-3/4x9. GERMAN MADE. Our NEW TWO YEAR
WARRANTY! Retail: \$275.00