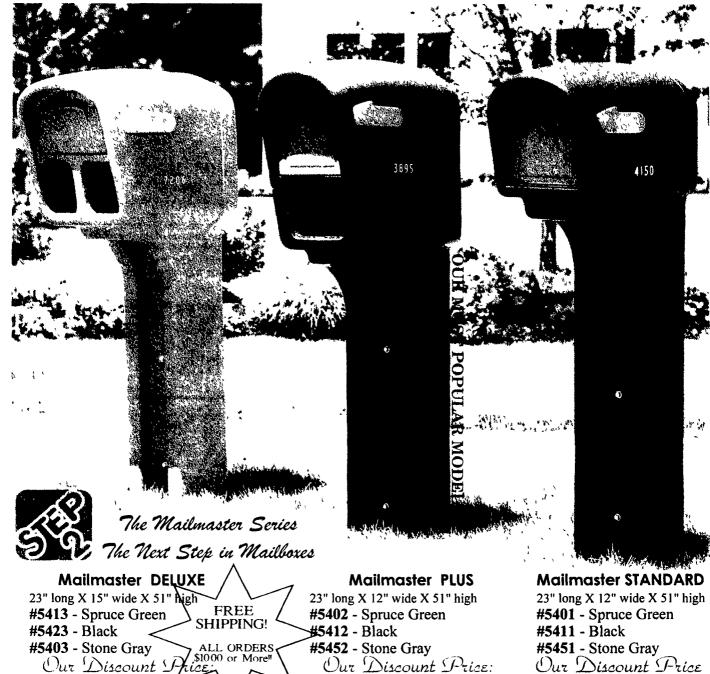

Our Discount Price

All-in-one mailbox and post with convienent rear door access. Rugged, one-piece molded construction resists weather and vandals. Spacious interior holds letters, magazines, catalogs, with room to spare! Molded in newspaper compartment (on PLUS and DELUXE) keeps papers clean and dry!. RED carrier flag. Attaches easily to existing or new 4 x 4" wooded post (not included). Fully assembled. Mounting hardware included SET IT UP AND FORGET IT! Carrier pick-up Flag

Be sure and specify

We ship U.P.S. ALL of our prices include tax and shipping NO EXTRA CHARGE! **ALLOW 2-3 WEEKS ON THESE DURING** THE BUSY SEASON.

COLOR. & MODEL

Durable weather and vandal resistant heavy duty plastic construction for many years of use.

Wide inside for parcels or magazines

Built in newspaper delivery compartment (Plus and Deluxe models)

Front & rear access magnetic doors-no need to step into street to get your mail!

Mounts on standard 1 X 4 post