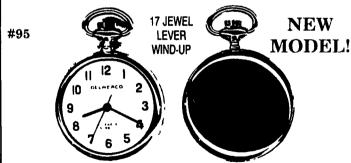

### SWISS 17 JEWEL WATCH

DELWEACO Pendant/Pocket Watch (men or ladies) 17 jewel Incabloc shock protected, Swiss made, antimagnetic movement in a miniature pocket watch case in chrome plate. Full numbered dial, sweep second hand. Used as a pendant, Pocket or a nurse's watch. Highest quality throughout. ONE YEAR GUARANTEE. Retail: \$99.00 WITH FREE LADIES CHAIN OR LOCKET WATCH STRAP

Our Discount Prior \$49.95!