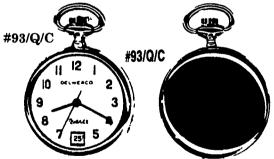

# SWISS QUARTZ WATCH

DELWEACO Swiss miniature pocket/pendant (men's or ladies) quartz watch. Extremely accurate quartz, (+ or - one minute per year!) Operates up to 3 years on a battery. Never needs winding. Hands set the traditional way. Chrome case, sweep second hand, black numbers on a white dial with automatic calendar, Anti-magnetic, shock resistant. ONE YEAR GUARANTEE. Retail: \$72.00 #93/Q/C

Our Discount Price: \$44.95!