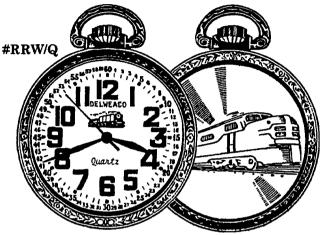

## SWISS QUARTZ WATCH

DELWEACO Swiss made Quartz Railroad Pocket Watch. Same screw cover case as our regular 17J watch; but now with an extremely accurate (+ or - one minute per year) quartz battery, shock resistant, anti-magnetic, black hands and numbers, sweep second, chrome plated case. Special low drain movement. Battery lasts up to 3 years. Hands set the traditional way. No winding ever! ONE YEAR GUARANTEE! Retail: \$89.95 #RRW/Q

WITH FREE POCKET WATCH

Our Discount Price: \$49.95!