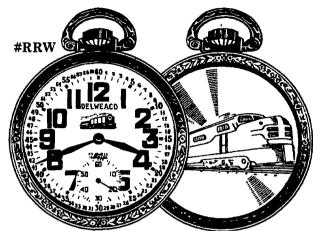

#### **SWISS** JEWEL WATCH 17

DELWEACO Railroad Pocket Watch, 17 jewel Swiss made Incabloc shock-protected movement in heavy duty engraved case with special screw-on covers. Has railroad engine on dial and engraved on back cover. Black numbers and hands. Unbreakable mainspring, antimagnetic. Rugged. Favorite Pocket Watch! ONE YEAR GUARANTEE! Retail: \$99.95.

WITH FREE POCKET WATCH

Our Discount Price \$69.95!