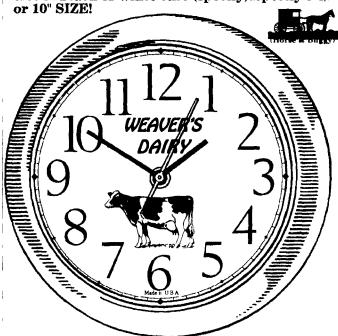

## DAIRY or BUGGY CLOCK with YOUR NAME!

Your Family Name or your Dairy Name only at the top (as shown), the Holstein cow or Horse and Buggy in the bottom. No other changes or pictures. Exactly as shown below in an 8-1/2 or 10" round clock. Black or white case (specify). Specify 8-1/2"

8 1/2" - ONLY \$10.95 each!

Case of 6: \$50.00 total 10" ONLY \$11.95 each!

Case of 6: \$55.00 Total!

all exactly the same

NAME TO APPEAR ON THE TOP PORTION OF THE CLOCK:

DAIRY NAME:

CASE COLOR: \_\_ Black \_\_ White