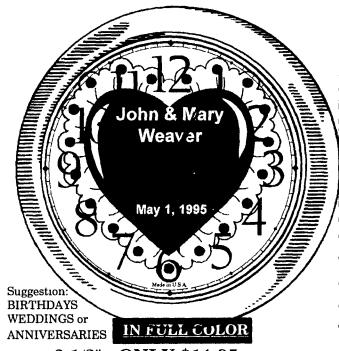

## ANNIVERSARY CLOCK with NAME and DATE!

Your Name and Wedding, Anniversary, or Birth date, with the full <u>RED</u>, <u>GREEN</u>, or <u>BLUE HEART</u> (<u>Red Heart is used if no other color specified</u>) No other changes or pictures. Exactly as shown below in a 8 1/2 or 10" round clock. Black or white case (specify).

8 1/2" - ONLY \$11.95 each! Case of 6: \$55.00 total 10" ONLY \$12.95 each! Case of 6: \$60.00 Total! all exactly the same

| NAME/S and D | DATE TO APPI | EAR ON THE | THE CLOCK: |
|--------------|--------------|------------|------------|
|              |              |            |            |