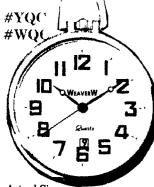

## WEAVERW GUARTZ POCKET WATCH

Actual Size **#YQC** Gold color case #WQC Silver color case

Swiss movement, FarEast case, dial, and assembly! These WEAVERW watches have a SWISS quartz (battery operated) movement for accurate timekeeping, but to keep the cost lower, it is assembled and cased in the FarEast! It is an EXCELLENT dress watch, and is quite rugged! Gold or silver color case (Specify #YQC or #WQC (left) or #HQY or #HQW (right)). Black numbers and hands on a pure white dial dial. The Swiss Quartz movement is accurate to + or - 2 minutes per year! Automatic calendar advances each midnight. Fast set on stem for both calendar and time. Shown at left in ACTUAL SIZE. Complete with matching dress chain. WE KNOW YOU WILL LIKE THE PRICE AND THE QUALITY ON THIS ONE! OUR ONE YEAR GUARANTEE! Sugg Retail: \$75.00

## Our Dissount Price \$29.95 each Your Choice!

(Be sure and tell us which model and color you wish to have.)

FAX: 1-440-548-2231 TOLL FREE **ORDER LINES:** 1-800-882-8799 or **1-888-A WEAVER** 