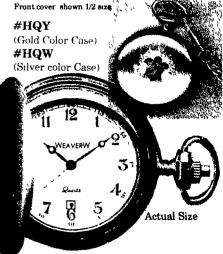

## WEAVERW GUARTZ POCKET WATCH

Actual Size **#YQC** Gold color case #WQC Silver color case

Swiss movement, FarEast case, dial, and assembly! These WEAVERW watches have a SWISS quartz (battery operated) movement for accurate timekeeping, but to keep the cost lower, it is assembled and cased in the FarEast! It is an EXCELLENT dress watch, and is quite rugged! Gold or silver color case (Specify #YQC or #WQC (left) or #HQY or #HQW (right)). Black numbers and hands on a pure white dial dial. The Swiss Quartz movement is accurate to + or - 2 minutes per year! Automatic calendar advances each midnight. Fast set on stem for both calendar and time. Shown at left in ACTUAL SIZE. Complete with matching dress chain. WE KNOW YOU WILL LIKE THE PRICE AND THE QUALITY ON THIS ONE! OUR ONE YEAR GUARANTEE! Sugg Retail: \$75.00

## Our Dissount Price \$29.95 each Your Choice!

(Be sure and tell us which model and color you wish to have.)

FAX: 1-440-548-2231 TOLL FREE **ORDER LINES:** 1-800-882-8799 or **1-888-A WEAVER** 