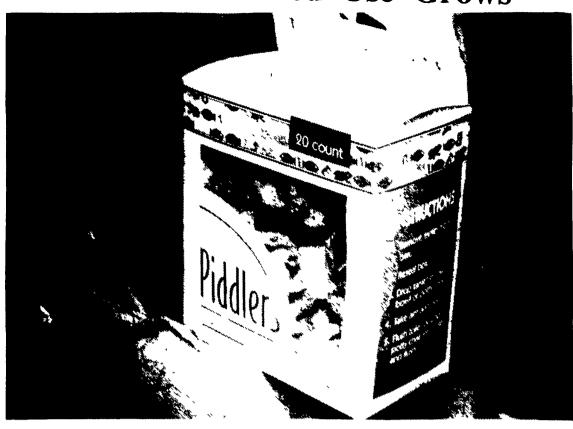

## New Corn Products For Toddlers

GREG ROTH Penn State Agronomy Associate Professor

A new product has hit the market this summer that is made from corn and targeted at the toddler market. The product is called Piddlers, and they are biodegradable toilet targets for toddlers.

The instructions for use of the product are simple: bring your child who is toilet training into the bathroom, throw a toilet target in the bowl, let the child take "target practice", and then flush the biodegradable target away. While toilet targets are not likely to use up this year's corn carryover, they are a fun way to share the "new uses" concept with the public. We had them at our Ag Progress Days Display this year and they generated a lot of interest and a few laughs.

The Illinois Corn Growers sent boxes of the Piddlers to legislators to show the importance of new market developments for corn products.

Piddlers are being marketed by Target department stores. I found mine in Frederick, Md. Remember these are supposed to be for kids only.