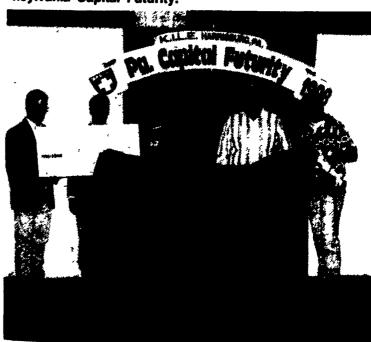

147 DIV IV-CHAMPION BULL 1 SHADWELL FARM, LEXINGTON, KY

148 DIV IV-RESERVE CHAMPION BULL 1 MAPLE LANE FARM, ENON VALLEY, PA (Turn to Page A33)

Representatives from Maple Cove Breeders stand with the grand champion bull of the senior division of the Pennsylvania Capital Futurity.

From the left, Keith Bryon, Chester Hughes, Bobby Singleton, Rick Smithson and Shane Smithson show the grand champion bull of the Pennsylvania Capital Futurity.