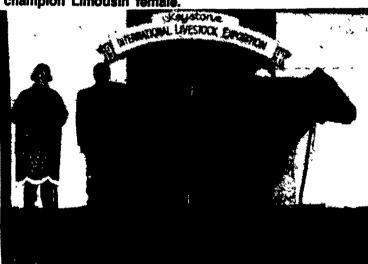

From the left, Cecil Corle, John Corle, Norman Kinderknecht, Dexter McIntyre and Jack Ward stand with the grand champion Limousin female

Representatives from McElhaney Stock Farm of Hookstown, show the grand champion Shorthorn buil.