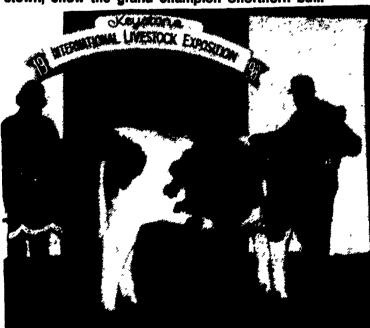

From the left, Cecil Corle, John Corle, Norman Kinderknecht, Dexter McIntyre and Jack Ward stand with the grand champion Limousin female

Representatives from McElhaney Stock Farm of Hookstown, show the grand champion Shorthorn buil.