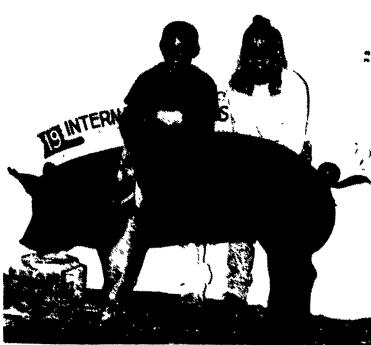

Ken Wetzel shows his champion Chester White boar.

Jamle Wetzel shows his grand champion Chester White