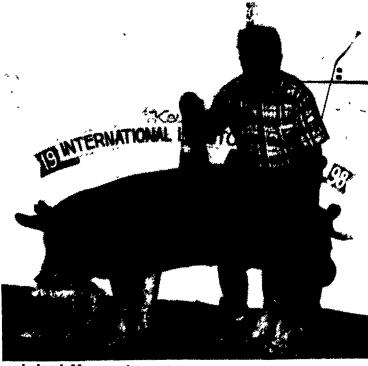

Ken Wetzel shows his champion Chester White boar.

Jamle Wetzel shows his grand champion Chester White