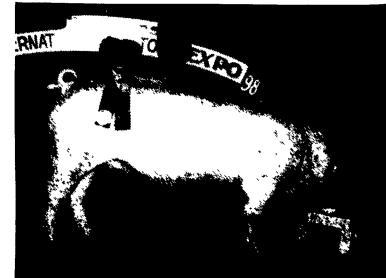

In the Yorkshire breed, Parrish Farms showed the champion boar, while B&K Farm of West Alexandria, Ohio, exhibited the champion gilt.