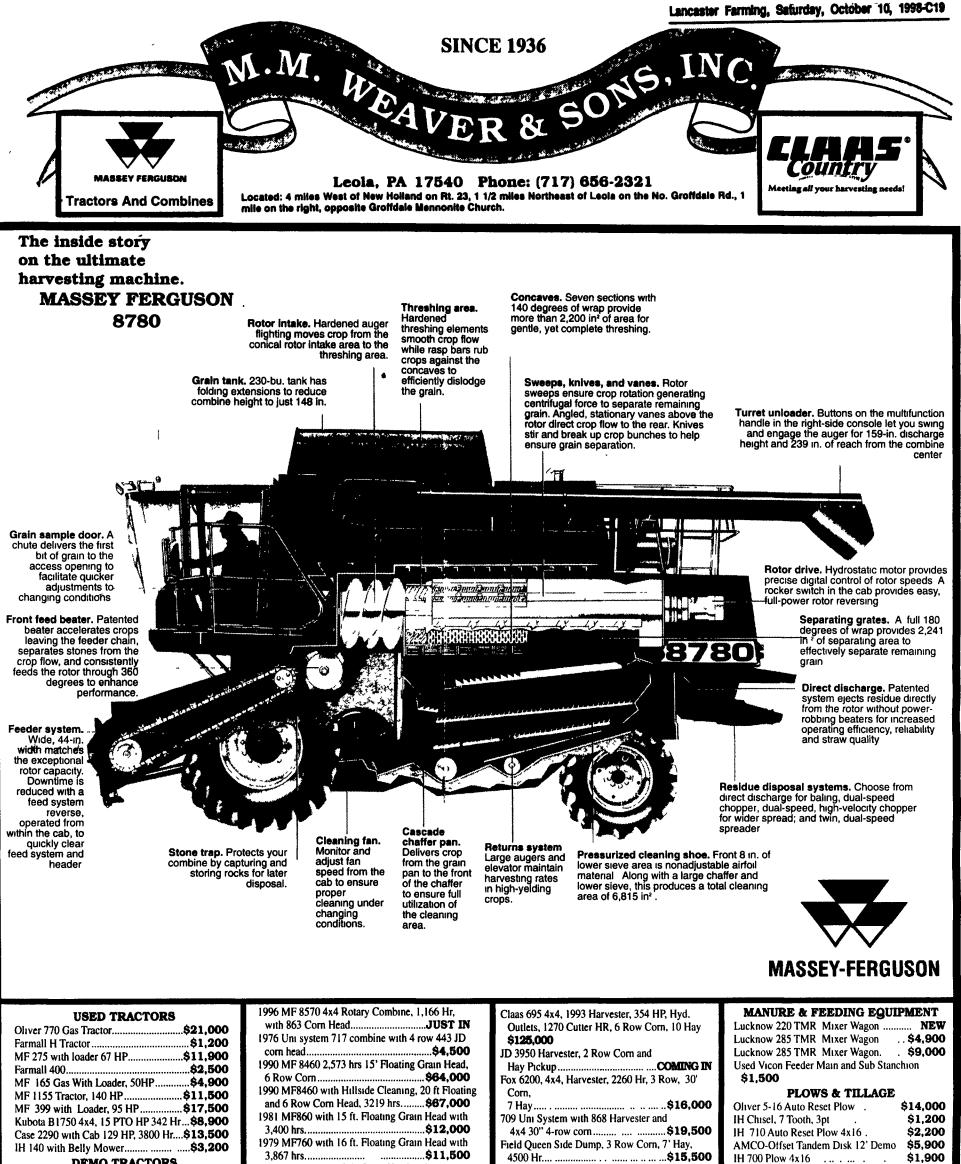

**DEMO TRACTORS** 

1979 MF550 with 13 ft. Grain Head with

4500 Hr.... \$15,500

HAY EQUIPMENT

| Model 3120-T, 2 Wheel Drive<br>MF 375 Tractor, 60 HP<br>MF 399 4x4, 95 HP<br>MF 8160 4x4, 180 HP<br>USED COMBINES<br>Oliver 525 Combine with 2 Row 38" Corn Head<br>11' Grain Head | 1979 MF550 with 13 ft. Grain Head with   3,898 hrs                                                       | HAY EQUIPMENT     New Holland 850 Round Baler 66"x66"\$2,900     Claas 1550 dual Rotary Rake 21'.  \$5,600     Hesston 550 Baler 46x75  \$7,900     New Holland 489 Haybine\$2,900   JD 1600 Haybine, Hyd. Swing  \$2,900     JD 1600 Haybine, Hyd. Swing  \$2,900   JD 335 Round Baler | McConnel 6 Row 30" Cultivator \$1,250   JD 400 Rotary Hoe \$1,400   MISC. EQUIPMENT   Buffalo 4-row Plateless Corn Planter 3pt. \