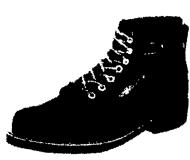

AMERICAN MAD

Deluxe <sup>LINA®</sup> Horsehide Heavy Duty Sole BARNYARD ACID RESISTANT

NEW HEAVY DUTY SHOE This deluxe shoe features tough long lasting HORSEHIDE LEATHER and features a rugged Marathon sole. Horsehide is the most durable, acid resistant, leather we know of. Excellent for farm use, construction use or any purpose where rugged and long wear is desired. This shoe features a one piece sole and heel construction, Genuine Goodyear welt and storm welt. Extra stitching at stress points, thick, soft padded collars made of leather, Permafresh cushion insoles and arch supports. Hooks and eyes. Steel shank. Oil resistant soles. Shoes are generously sized. Top Quality American Construction.

6 inch model 346 pictured 7-14 including 1/2 sizes D, EE, EEE width .....

9 inch model 846 pictured 7-14 including 1/2 sizes D, EE, EEE width .....

<u>9" Steel Toe 1846. Sizes 7-13 including</u> 1/2 sizes D and EE only .....