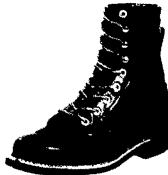

## **GENUINE HORSEHIDE LEATHER**

BARNYARD ACID RESISTANT

Made of rugged American horsehide leather. Horsehide is more resistant to barnyard acids, silage acids, milk, fertilizer, concrete, oil and grease. These shoes have a nitro cork sole which gives good traction on concrete floors but will not track mud or manure. These shoes have replaceable heel and sole, deluxe cushion insole and arch support, steel shank leather welt, padded collar and are brown in color. Ideal for barnyard use. American Made. These shoes are generously sized and come with small can of mink oil.

6 inch style 344

8 inch style 844