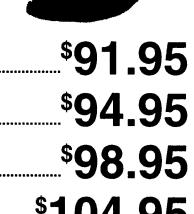

6 inch model 346 pictured 7-14 including 1/2 sizes D, EE, EEE width .....

9 inch model 846 pictured 7-14 including 1/2 sizes D, EE, EEE width .....

<u>9" Steel Toe 1846. Sizes 7-13 including</u> 1/2 sizes D and EE only .....

## SAVE \$\$\$ ORDER FORM

| DELUXE HORSEHIDE HEAVY DUTY SOL | Size Ordered | Price |
|---------------------------------|--------------|-------|
| 6" Style #346\$91.95            |              | \$    |
| 9" Style #846\$94.95            |              | ə     |