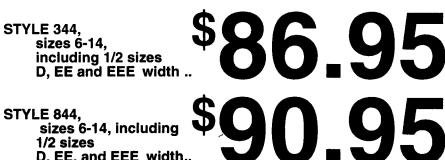

6 inch style 344

8 inch style 844

## **GENUINE HORSEHIDE LEATHER**

BARNYARD ACID RESISTANT

Made of rugged American horsehide leather. Horsehide is more resistant to barnyard acids, silage acids, milk, fertilizer, concrete, oil and grease. These shoes have a nitro cork sole which gives good traction on concrete floors but will not track mud or manure. These shoes have replaceable heel and sole, deluxe cushion insole and arch support, steel shank leather welt, padded collar and are brown in color. Ideal for barnyard use. American Made. These shoes are generously sized and come with small can of mink oil.