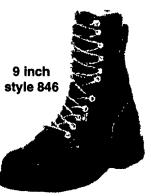

6 inch model 346 pictured 7-14 including 1/2 sizes D, EE, EEE width .....

9 inch model 846 pictured 7-14 including 1/2 sizes D, EE, EEE width .....

<u>9" Steel Toe 1846. Sizes 7-13 including</u> 1/2 sizes D and EE only .....

AMERICAN MAD

Deluxe <sup>LINA®</sup> Horsehide Heavy Duty Sole BARNYARD ACID RESISTANT

NEW HEAVY DUTY SHOE This deluxe shoe features tough long lasting HORSEHIDE LEATHER and features a rugged Marathon sole. Horsehide is the most durable, acid resistant, leather we know of. Excellent for farm use, construction use or any purpose where rugged and long wear is desired. This shoe features a one piece sole and heel construction, Genuine Goodyear welt and storm welt. Extra stitching at stress points, thick, soft padded collars made of leather, Permafresh cushion insoles and arch supports. Hooks and eyes. Steel shank. Oil resistant soles. Shoes are generously sized. Top Quality American Construction.