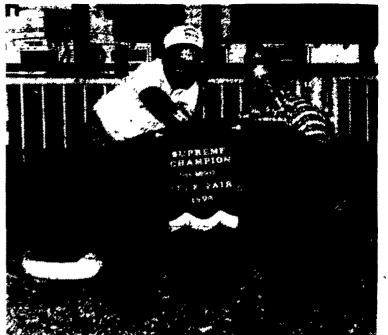

Gene Weber PAIR 1 Larry Robinson 2 Michael & Gene Weber

MARKET HOGS

LIGHT WEIGHT 1 Jessicya Robinson MEDIUM WEIGHT 1 Drew Bankert YORKSHIRE

JANUARY BOAR 1 Donna & JC Strawbridge

Supreme champion boar at the York hair open swine show is shown by Rodger Bankert, left, with Matt Parsons, judge.