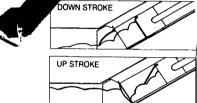

### EFFICIENCY AT ITS BEST!

Now get the best of Van Dales and Nesseth\* in J STAR's heavy duty piston pump. A proven design, its hollow cast iron piston in a formed steel chamber is more dependable and efficient than other methods of moving manure to storage and requires little maintenance | STAR's piston pumps

- Last manure handling up to 50 cu ft per minute
- Lasy economical and versable mstallation
- three year
- Re New Kits to upgrade

your current system

the piston's up and down stroke action opens and loses gates to draw and push manure through the pump to storage