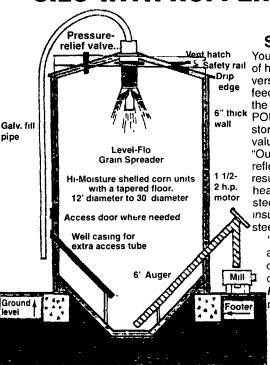

# HI-MOISTURE SHELLED CORN SILO WITH HOPPER FLOOR

#### "Hi-Moisture Shelled Corn'

You know the advantages Safety rail of hi-moisture shelled corn versus dry corn for animal feeding. So now consider the many advantages of 6" thick POURED CONCRETE to store and protect your valuable grain

"Our 6" thick concrete walls reflect 38% of light beams, resulting in 780 times more heat-resisting ability than steel, and 25 times more insulating power than **S**steel

"Our 6" thick walls have a very low leak potential compared to prefab silos of any kind, and a very low maintenance equirement