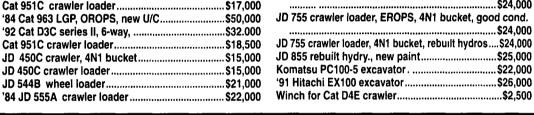

#### WE ARE BUYERS FOR CONSTRUCTION EQUIPMENT NEEDING REPAIRS 4,000 lb. forklift conversion kit for utility tractors.\$1,200 JD 555 crawler loader, rebuilt motor.....\$17,000 Case W20B wheel loader ..... \$13,500 '88 JD 644E wheel loader, new 23.5x25 rubber, '88 Case 580K 2WD EROPS plumbed......\$17,000 new paint, excel..... JD 755 crawler loader, EROPS, GP bucket, excel. Case 1835C skid loader, good cond......\$7,500 Cat 951C crawler loader..... '84 Cat 963 LGP, OROPS, new U/C.....\$50,000 '92 Cat D3C series II, 6-way, ..... .\$32.000