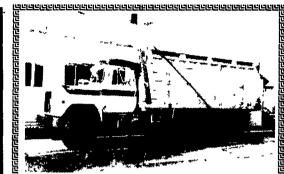

# Load Boss Trailers

Mack E6-350 HP Engine, Mack T1070 **Maxitorque Extended Range Overdrive** Splitter Trans., 18,000 Lb. Front, 44,000 lb. Mack Rears, 19' Aluminum Body, **Excellent Grain and Silage Dump Bed** 