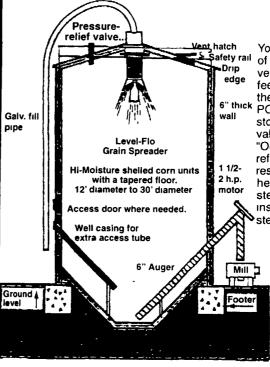

## HI-MOISTURE SHELLED CORN SILO WITH HOPPER FLOOR

#### "Hi-Moisture Shelled Corn'

You know the advantages Safety rail of hi-moisture shelled corn versus dry corn for animal feeding So now consider the many advantages of POURED CONCRETE to store and protect your valuable grain "Our 6" thick concrete walls

reflect 38% of light beams, resulting in 780 times more heat-resisting ability than steel, and 25 times more insulating power than

'Our 6" thick walls have a very low leak potential compared to prefab silos of any kind, and a very low maintenance reauirement