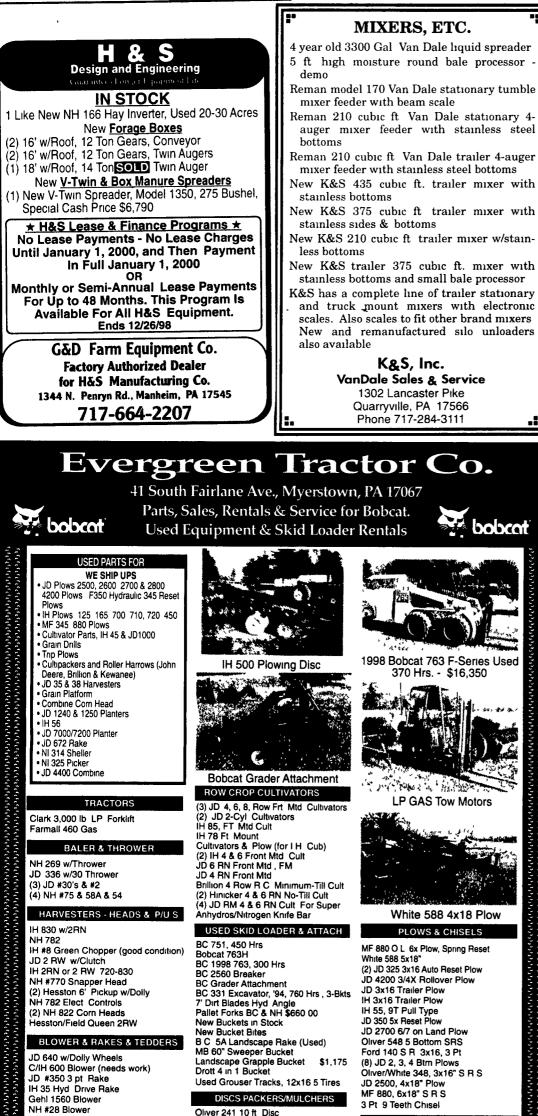

## **BIG BLOWER:** QUICKLY CENTER-FILLS TALL SILOS.

The NEW "F62B" moves mountains of material thanks to its 12-inch feed auger. The auger is positioned at a 30-degree angle to the eight-paddle blower fan so crop moves quickly and efficiently right into the blower.

The heart of the Model F62B is its 60-inch-diameter blower fan. With a paddle tip speed of 8,460 feet per minute, the "F62B' blows corn silage at a capacity of up to 180 tons per hour and haylage at a capacity of up to 110 tons per hour.

Even though the "F62B" has a large-diameter blower fan and **NEW HOLLAND** high-speed paddles, it's the quietest New Holland blower ever.