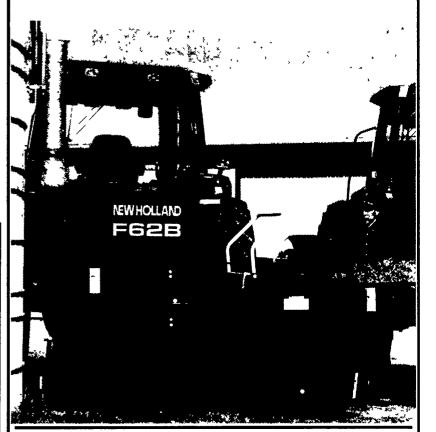

# Outstanding performance in the field

You get a fine, uniform chop with the Model 790 forage harvester from New Holland The 12-knife cutterhead features hardened alloy knives with tungsten edges to keep you chopping at peak productivity, season after season. And routine maintenance is hassle-free!

New Holland. Stop in and see why they re outstanding in the field