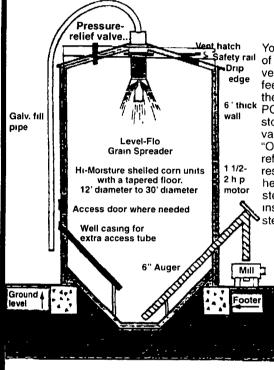

### **HI-MOISTURE SHELLED CORN** SILO WITH HOPPER FLOOR

#### "Hi-Moisture Shelled Corn'

You know the advantages of hi-moisture shelled corn versus dry corn for animal feeding So now consider the many advantages of 6' thick POURED CONCRETE to store and protect your valuable grain "Our 6" thick concrete walls reflect 38% of light beams resulting in 780 times more heat-resisting ability than steel, and 25 times more insulating power than steel

"Our 6" thick walls have a very low leak potential compared to prefab silos of any kind and a very *low* maintenance equirement '

"PROTECT YOUR **CORN FROM THE** HEAT'

For Equipment Sales and Service Call Randy Gayman (717) 262-2908