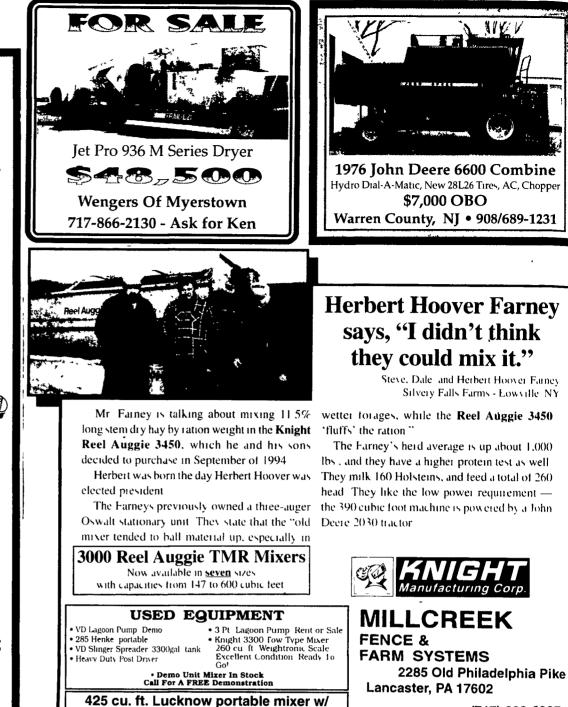

# **Keep Your Profit Out of** the Gutter!

Make more milk and save on feed costs with these options. Each unit provides silage processing and is made to work hard for years.



**Retrofit John Deere** 5000 Series Self-Propelled Harvesters to process silage and harvest at the same rate as before.

Kernal processor retrofit kit designed for John Deere 3970 & 3950 pulltype harvesters.



**Compact silage** blower has powerful 60" blower for tremendous silage handling capability.

## For More Information See Your Nearest John Deere Dealer

Manufactured by Lancaster Silo, 2008 Horseshoe Road Lancaster, PA 17601 • 717/299-3721 • 71//263-3521



(717) 396-8987



# HUNDLERHEISSM



(1) AC 438 4 RW, FII Series

(2) IH 820 15' Flex Heads

(2) IH 820 13' Flex heads

J-Star scales. Excellent cond., 3 yrs. old

#### **QUALITY TRACTORS**

- JD 4650 Cab, Air, Power Shift, MFD, 20x42 Duals, 3000 1-Owner Hrs., Excel. Cond.
- JD 4450 Cab. Air. Power Shift, Triple Hydraulic, 2500 1-Owner Hrs., Excel. Cond.
- JD 4640, Cab, Air, Quad Range, 20x38 Rubber, Triple Hydraulics, Good Condition
- 1982 JD 4440 Cab, Air, Quad, 4000 Hrs., Exc. Cond.
- 1982 JD 4240 Cab, Air, Quad, Very Nice
- JD 4430 Cab, Air, Quad, Good Cond.
- JD 4320 Cab, Air, Dual Hyd., 38" Rubber, Good Cond.
- JD 2840 w/Roll Guard & Canopy, Good Cond.
- 1991 JD 2555 Fender, 2600 1-Owner Hrs., Excel Cond.
- JD 2755 Cab, Air, MFD, Hi-Lo, Dual Hyd., Good Cond.
- JD 4050 Cab, Air, Qua