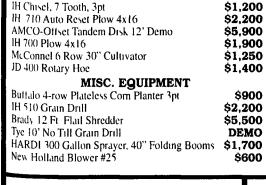

Kubota B1750 4x4, 15 PTO HP 342 Hr

Farmall 400

\$11,900 \$4,900

\$2,500

\$4,900

\$9,000

\$8,900

\$17,500

\$16,000

JUST IN

\$12,000

\$11,500

\$11,000

\$9,000

\$9,500

\$9,700

DEMO

\$125,000

**COMING IN** 

\$16,000

\$19,500

\$15,500

\$2,900

\$5,600

.NEW

. NEW

\$7,900

\$2,900

\$5,900

\$8,700

\$8,000

\$9,900

\$2,900

\$7,900

\$15,500

\$4.900

\$9,000

\$1.500

NEW

Just Traded 96 JD 6710 Harvester 4x4 Corn Cracker Hay Head 4 Row Kemper, 509 Hrs