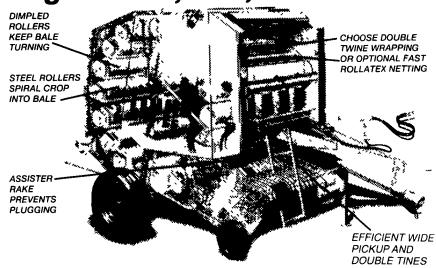

the corn plants for crop delivery The mowing disc, located under the transport discs, cuts the crop and then delivers it to the feed augers The three-symmetrical rotors assure even crop flow to the feed rollers. The chainless rotor drive system

is made up of universal drive shafts and oil bath gearboxes Drives are protected by low maintenance overload clutches. With fewer moving parts than a conventional corn head, the RU 450 requires less maintenance resulting in higher output Transport of the head is done by



self-propelled forage harvesters The RU 450 enables corn to be and features a working width of

The head features three rotating

activating a hydraulic valve from the cab which folds the outer rotors into a vertical position

## Owners say:

## "Tight bales, fast, no trouble"







**USED TRACTORS** 

**DEMO TRACTORS** 

**USED COMBINES** 

MF 750 Hyd Combine 2860 HR Ser #19817 13' Floating

Like New MF 8460 with Hillside Cleaning 6 Row 30" Corn

1976 Uni system 717 combine with 4 row 443 JD corn head **\$4,500** 

\$4,500 1990 MF 8460 2,573 hrs 15' Floating Grain Head, \$64,000

6 Row Corn 1990 MF8460 with Hillside Cleaning, 20 ft Floating \$67,000

**USED HARVESTERS** Claas 695 4x4, 1993 Harvester, 354 HP, Hyd Outlets, 1270 Cutter HR, 6 Row Corn, 10 Hay . \$125,000

Fox 6200, 4x4, Harvester, 2260 Hr, 3 Row, 30' Corn,

HAY EQUIPMENT

MANURE & FEEDING EQUIPMENT

'Coming In" Lucknow 425, TMR Mixer Wagon,

1982 MF 550 Hyd Combine, Ser# 05652, 3,500 hrs,

Head, 20 ft floating Grain Head less than 200 hrs

1981 MF860 with 15 ft Floating Grain Head with

1979 MF760