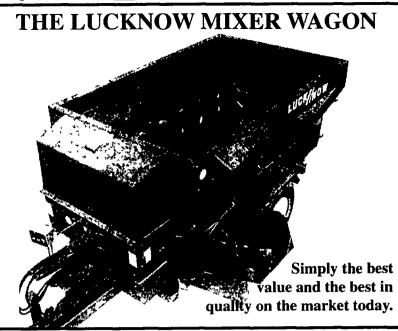

#### J & L Hay-Saver Feeds 20 Cattle

New, improved, round hay-bale feeder feeds large or small hay bales along with square bales. University proven hay savings. This feeder is built of heavy 1¼" pipe and heavy steel for ring.

Available with 3/4" plywood floors. This feeder is built to last.