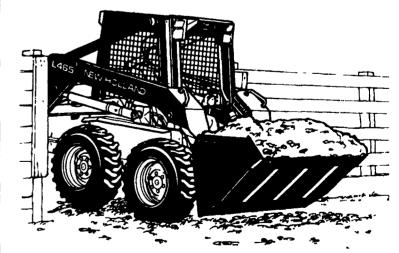

# TOUGH AS NAILS

Need to handle the toughest jobs? Check out the Model L465 New Holland Super Boom™ skid-steer loader. The "L465" is built tough to give you superior performance and durability.

The "L465" has a 30-horsepower, diesel engine and a 1,250pound SAE operating load. It has a Pick Up 'n Go™ universal attachment system so it's compatible with New Holland or competitive attachments. And, you can get to routine service points with the boom down

Stop in to see what makes New Holland Super Boom so tough.