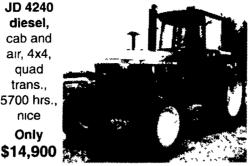

### LESTER HORNING Ephrata, PA 17522 717-738-1677

JD 4240 diesel, cab and air, 4x4, quad trans., 5700 hrs.

| AG 4. TURF EQUIPMEN                                                     | <b>r</b> .,      |
|-------------------------------------------------------------------------|------------------|
| Kubota L2350 diesel, PS 25hp, 4x4 w/loader                              | \$10,500         |
| JD 855 hydro, PS, w/72 belly mower nice                                 | \$8,900          |
| Kubota B6100 diesel, Hydro 4x4, w/belly mower                           | \$4,900          |
| JD F912 hydro, 3 cyl , water cooled, PS w/60° SO                        | D. \$3,950       |
| JD F935 diesel w/72" front deck                                         | \$4,950          |
| JD 346 baler w/#30 thrower, very nice                                   | \$3,700          |
| NH 900 harvester, elec controls, nice SOLD                              | \$5,900          |
| NH 782 harvester, elec controls, nice                                   | \$2,800          |
| NH 718 harvester, elec controls                                         | Coming In        |
| JD 150 blower, late model                                               | \$1,850          |
| JD 3960 harvester, elec controls, nice                                  | CALL             |
| JD 2RN corn head, late model, nice                                      | CALL             |
| JD 2RW corn head, late model, very nice                                 | \$950            |
| Gehl 3038 corn head                                                     | \$1,500          |
| NH 890-3RN corn head                                                    | \$1,800          |
| JD 5½ hay head w/clutch                                                 | \$650<br>\$3,800 |
| Glenco 7T soil saver, good cond  JD 8300 drill 18x6 single disc w/grass | \$1,650          |
| NH 570 baler w/chute                                                    | CALL             |
| NH 456 Sickle Mower, pull type, very nice SOLD                          | \$1,450          |
| Howard 4' tiller, 540 RPM, 3pt, new tines                               | \$850            |
| I Howard & Lines, 340 Fit Mr. Spt, Hew tilles                           | 4000             |