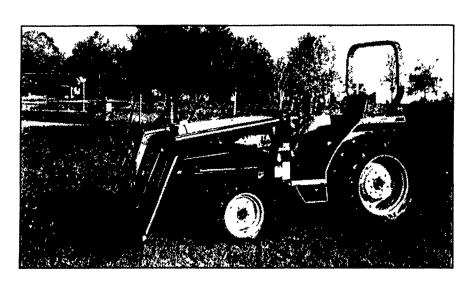

## **2408 LOADER QUICK ATTACH**

For 15 to 35 HP Tractors

- 80% of Loader Removed From Tractor When Detached.
- Durability for Most Moving and Lifting Jobs.
- Neutral Charcoal Color.
- Styling Stripes Matched To Tractor Color.
- No Parking Stands Required.
- Optional Quick Release Requires No Tools.

SMC's 2408 Quick Attach Loader is computer-designed to match\_tractors in the 15 to 35 HP range. Its unique design allows for installing most belly-mount mowers along with the loader It's an efficient design too 80% of

the loader can be easily removed in less than five minutes, without the use of loose parking stands Rugged, dependable, yet economical, the 2408 is specifically designed and built for your tractor, and your tough jobs