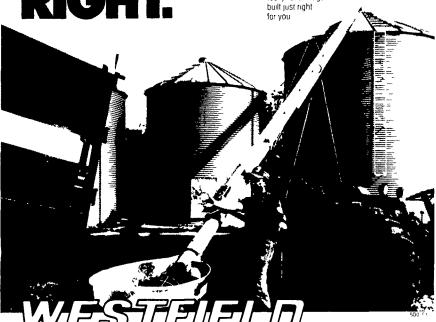

## VISIT OUR EXHIBIT AT AG PROGRESS DAYS - EAST 1st STREET

estfield grain augers are built right from the ground up. They re designed and engineered to be tough durable and dependable by people whose only business is augers

Westfield offers a choice of several electric gas or PTO drive styles (SD Model shown) in lengths from 26 to 71 feet and diameters of 6 7 8 and 10 inches

Our new MK Series in 8 10 and 13 inch models feature a simple PTO driven internal mechanical drive - powering both the main auger and intake swing hopper – plus a labour saving hydraulic lift – to make light work of grain handling chores

When you buy Westfield you know you re getting the best auger your money can buy See your Westfield dealer today for an auger