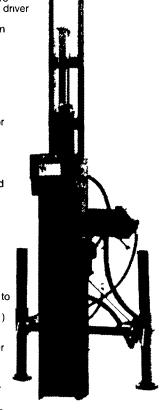

### **Power-Ram Post Driver**

Worksaver Post Drivers offer greater versatility rugged construction and effective fast operation. The models HPD-16 and HPD-20 are built to assure long service life with minimum maintenance.

Worksaver Post Drivers are designed for rugged, heavy-duty use and are built with the operator in mind. The guarded ram hammer plate protects the operator from defective posts. Hydraulic controls are located conveniently to the side to ensure safer operation of the driver

Worksaver Post Drivers are a low-cost investment that will return long-paying dividends in savings of manpower, time and money They are also backed with a 2-year limited warranty. Add up the features and benefits, and we think you will agree that these drivers are the best buy on the market

- Handles all standard size posts Drives wood or steel posts even railroad ties (HPD-20)
   Fast driving up to 40 strokes per minute, depending on tractor

- hydraulic capability

  Heavy impact, het does not "mushroom" posts

  No need to point posts under most conditions
- Equally effective on hills or flat terrain.
- Patented Slide Blocks, made of ultra high molecular weight polyethylene, offer more carriage contact surface for improved performance and longer carriage life
- Level Indicator and easy crank adjustment for quick post alignment
- Rugged construction main pivot and bearing points have
- grease zerks for easy lubrication and for long service life
  Chrome-plated high tensile steel hydraulic cylinder rod
- Convenient transport lock pin for road travel and storage
   Hydraulic valve handles open or closed center hydraulic

Safety features: The offset valve position enables the operator to stand to the side of the Post Driver (Please read safety instructions, use post holder, and always wear safety glasses)

- Stabilizer legs eliminates tractor tire bounce and reduces driver movement
- Stabilizer legs are constructed of 2 1/2"x2 1/2" tubular steel
   Stabilizer legs are adjustable for different working heights
- Stabilizer legs make the unit self-standing, which allows easier inside storage
- For the larger fence builder, Worksaver offers optional hydraulicadjustment center mount and hydraulic-adjustable offset mount

Model HPD-20 (shown with optional stabilizer legs)