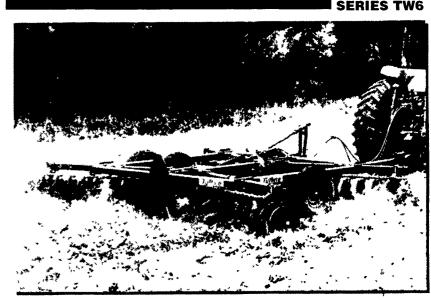

Shaver Hydraulic Post-hole Digger

Tufline's "TW6" Series tandem discs are heavy engineered discs designed for primary tillage applications. The "TW6" is available in cutting widths from 9' to 17 with tractor ratings from 65 to 175 horsepower.

### **FEATURES**

- Heavy 6x4" and 4" square steel frame
- Dual wheel carriage system.
- Front-to-rear leveling system • Depth control system
- Adjustable gang cutting angle
- 1 1/2" sq. cold drawn steel gang axles
- 9" or 10 1/2" blade spacing • Triple seal, trunnion mount ball
- bearings Streamline hi-strength gang hangers

#### **OPTIONS**

- · Shock-flex gang hangers
- 26" Notched or plain disc blades
- · Regreasable ball bearings
- · Heavy adjustable blade scrapers
- Outrigger kit with blades
- Center mount balk breaker assembly
- Tongue jack
- Implement tires
- Hydraulic wheel lift cylinder kit