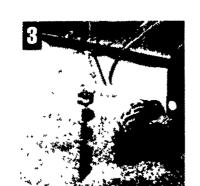

Shaver Hydraulic Post-hole Digger

Tufline's "TW6" Series tandem discs are heavy engineered discs designed for primary tillage applications. The "TW6" is available in cutting widths from 9' to 17 with tractor ratings from 65 to 175 horsepower.