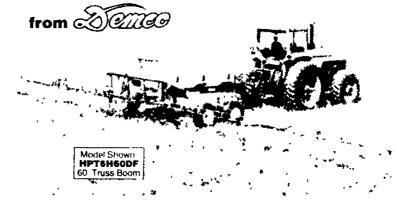

## 500 and 600 gallon TANDEM AXLE **HPT SERIES SPRAYERS**

#### Reliable Sprayers

- 500 or 600 gallon elliptical polyethylene tank with baffle and deep sump for complete drainage
- · Jet agitation for thorough mixing and excellent chemical suspension.
- Large 16" flip-top manway
- · Adjustable wheel spacings of 60", 70", 80" centers. (120" optional)
- · Walking tandem axle trailer with ground clearance settings of 23" or 29", three ton hubs and spindles and 15"x10" wheels.
- · Large front mounted step, platform, and safety rail for easy filling.
- Three section boom control.
- 2 1/2 gal. clean water tank for safety.
- Available with 45', 50', or 60' heavy duty truss booms with boom skids,

3/4" boom plumbing, and diaphragm check nozzles

#### **Pump Packages**

- Demco single or double piston pump with electric shut-off.
- Hydro belt driven centrifugal pump.
- · Hydro gear driven centrifugal pump
- Hydro hydraulic driven centrifugal pump.

for easy filling of the tank. Clean water tank is

Now Available With Hydraulic Folding Booms