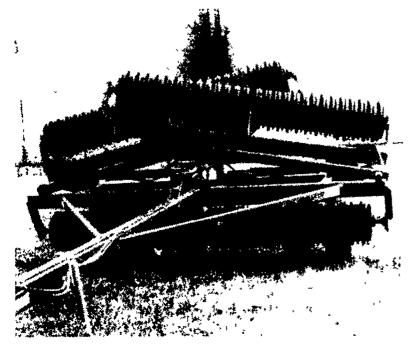

Shaver Hydraulic Post-hole Digger

Tufline's "TW6" Series tandem discs are heavy engineered discs designed for primary tillage applications. The "TW6" is available in cutting widths from 9' to 17 with tractor ratings from 65 to 175 horsepower.

### **FEATURES**

- Heavy 6x4" and 4" square steel frame
- Dual wheel carriage system.
- Front-to-rear leveling system • Depth control system
- Adjustable gang cutting angle
- 1 1/2" sq. cold drawn steel gang axles
- 9" or 10 1/2" blade spacing • Triple seal, trunnion mount ball
- bearings Streamline hi-strength gang hangers

#### **OPTIONS**

- · Shock-flex gang hangers
- 26" Notched or plain disc blades
- · Regreasable ball bearings
- · Heavy adjustable blade scrapers
- Outrigger kit with blades
- Center mount balk breaker assembly
- Tongue jack
- Implement tires
- Hydraulic wheel lift cylinder kit