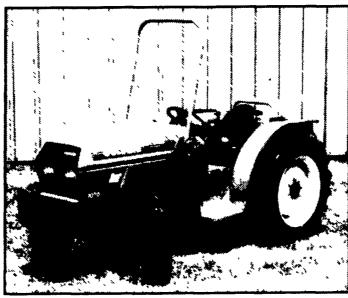

### **Goldoni Tractors**

**Europe's Premier Tractor** Horsepower Range 20-70, 4WD Standard Quality you can see at a glance.