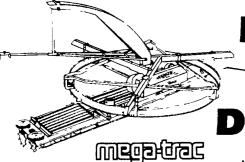

## Fast Food For **Dairy Herds**

Hanson Silo Company has combined the best

of both worlds in the Mega-Trac unloader. The Mega-Trac unique dual auger machine with its two-motor system rips smoothly through frozen silage, and does not clog in summer haylage.

Up to three times more capacity than conventional silo unloaders. During

> recent winter testing the Mega-Trac delivered 2 tons of frozen haylage per revolution.