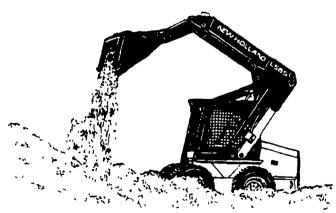

## **TOUGHER THAN** THE REST

The New Holland Model Lx565 Super Boom™ skid-steer loader is tougher, more durable and more reliable than

The 'Lx565' offers a 40 horsepower diesel engine with an SAE load rating of a powerful 1,500 pounds

The Pick Up 'n Go™ universal attachment system makes it compatible with New Holland and competitive attachments The strong boom design and massive loader pins make it more reliable

And the quick engine access makes it easier to

See what makes the Super Boom so tough