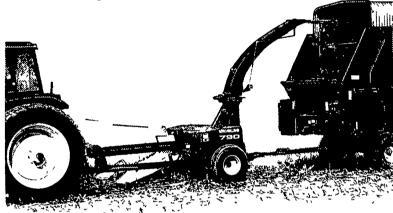

# Outstanding performance in the field

You get a fine, uniform chop with the Model 790 forage harvester from New Holland The 12-knife cutterhead features hardened alloy knives with tungsten edges to keep you chopping at peak productivity, season after season. And routine maintenance is hassle-free!

Nobody builds forage harvesters better than New Holland Stop in and see why they're outstanding in the field