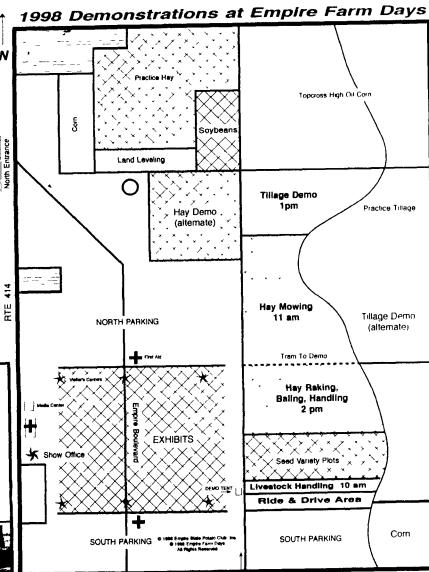

## **AUGUST 11, 12, 13, 1998**

Tues., Wed. 9 AM - 5 PM Thurs. 9 AM - 4 PM

SOUTH ENTRANCE

SPECIAL PULLOUT EMPIRE FARM DAYS SECTION