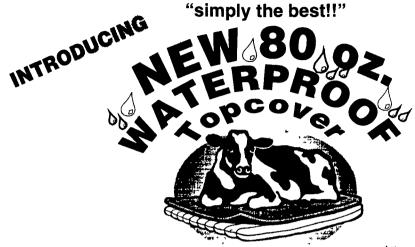

## **North Brook Farms COW MATTRESSES**

"simply the best!!"

\*\* TOPCOVER: 80 oz. exclusive fabric design. Heaviest, Toughest, Non-abrasive, Field-tested, WATERPROOF

\*\* MATTRESSES: Unique Woven Seam Construction:
130# of rubber - 30% more Cow Comfort

See Us At **EMPIRE FARM DAYS** Aug. 11, 12 & 13

Booth #322

Compare Prices, Quality, Innovation, and Performance "The Ultimate Cow Comfort Combination"

\$\$ Reduce Injury \$\$ \$\$\$ Reduce Bedding Costs \$\$\$ Custom Lengths Available The Original Since 1989