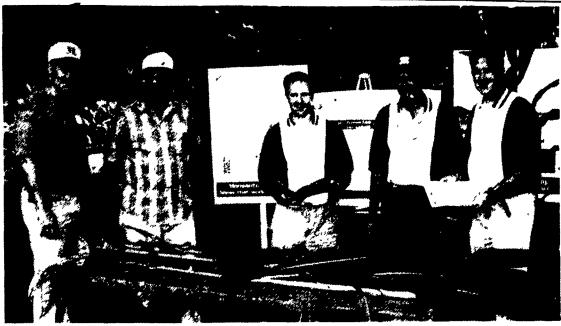

The demonstration plots showed how the different products worked in actual field conditions. Officials expected 150 farmers, dealers, and crop consultants to attend the late afternoon meeting.

Representing Monsanto at the field day Tuesday afternoon are from left, Jim Ackerman, Bill Irwin, Dave Mayonado, Tim Dutt, and Jeff Vance.