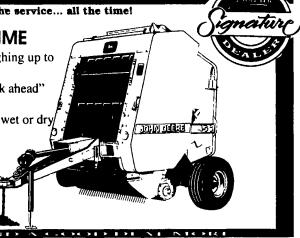

## **TIGHT BALES. EVERY TIME**

➤ Make tight 4x5- or 5x5 foot bales weighing up to 1,450 pounds

➤ New BaleWatch<sup>TM</sup> monitor offers "look ahead" ➤ New 456 Silage Special Baler handles wet or dry

➤ Single-or double-arm hydraulic bale

-C) C) I) I O I O I O

In Stock: JD 456 JD 456 Silage Special