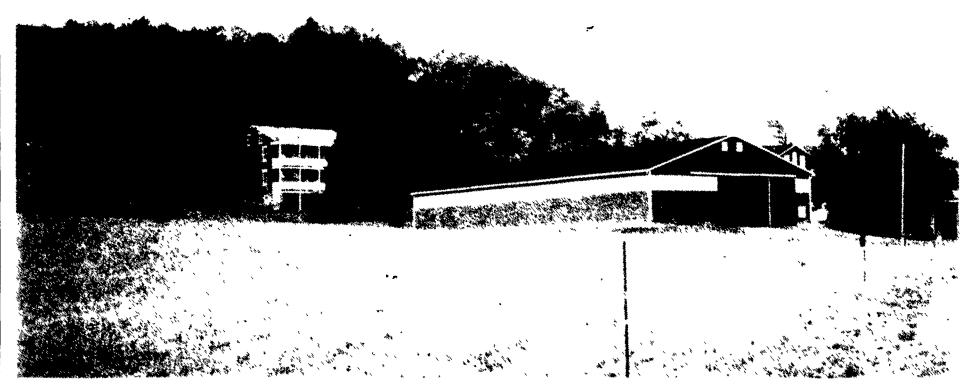

MAY HILL FARM

At May Hill Farm Harry and Virginia Rhoads with their son Tim and his wife Edith and their daughter Carol farm 170 acres on the home place and rent an additional 100 acres. They have two other married daughters, Jodell Antram and Judy Little.

The Rhoads milk 50 Holsteins that produce between 22,000 and 23,000 pounds of milk and have 30 calves and helfers for replacement. They milk in a conventional tie stall barn with a pipeline milker and feed TMR. Their main crops are corn, oats, and hay. As a manner of herd management they try to keep the cows comfortable with mats and fans. Cows are let out to pasture between milkings. Virginia said it seems dairy farming is more hectic than when they were children growing up on the farm. It seems to her you now have to fight the weather more to get hay dry or do other field work.

The farm is located three miles north of Berlin off Rt. 219 in Somerset County.

- Harnois Greenhouse buildings are extremely flexible by design.
- Building widths 25', 27', 30', 40', 50' and wider...
- Optional sidewall curtains & peak vent.