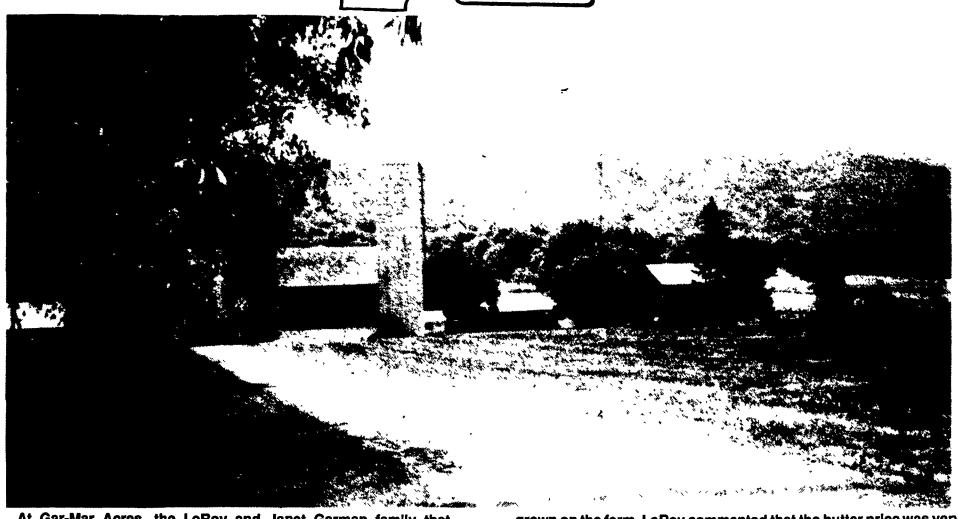

**GAR-MAR ACRES** 

At Gar-Mar Acres, the LeRoy and Janet Garman family that includes their three sons Nathan Ray, 14; Joshua Ryan, 11; and Barry Lea, 9; farm 150 acres near the town of Woodbury in Bedford County. They milk 60 Hoisteins in a tiestall barn with a pipeline milker. The cows are fed TMR with corn and alfalfa as the roughage

grown on the farm. LeRoy commented that the butter price was very low not that long ago and now is high. It all depends what people are hearing in the news about the food they eat. The Garmans move here from Lancaster County 11 years ago.