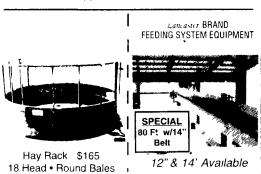

Delivery ...

- Wide Belt Feeder 180' Maximum Length • DXC 1400 - 14" - Wide Belt Conveyor
- 180' Maximum Length DXC 1800 - 18" Wide Belt Conveyor
- 180' Maximum Length DXC 2400 - 24" Wide Belt Conveyor 124' Maximum Length