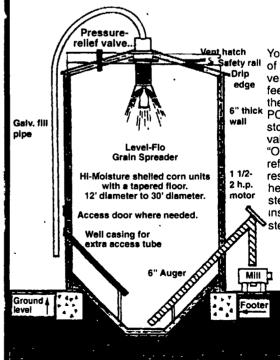

# **HI-MOISTURE SHELLED CORN** SILO WITH HOPPER FLOOR

### "Hi-Moisture Shelled Corn'

You know the advantages safety rall of hi-moisture shelled corn versus dry corn for animal feeding. So now consider the many advantages of 6" thick POURED CONCRETE to store and protect your valuable grain.

"Our 6" thick concrete walls reflect 38% of light beams, resulting in 780 times more heat-resisting ability than steel, and 25 times more insulating power than steel

> "Our 6" thick walls have a very low leak potential compared to prefab silos of any kind, and a very low maintenance requirement.'