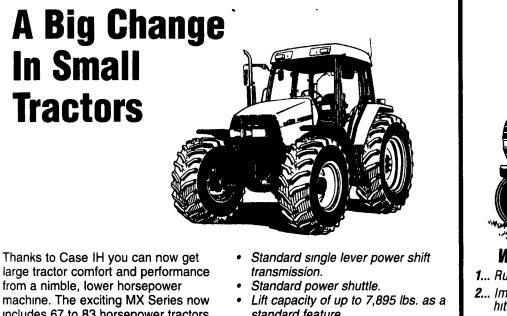

You can count on us for high-quality farming systems, genuine Case IH parts, superior service and flexible financing.

machine. The exciting MX Series now includes 67 to 83 horsepower tractors that fit perfectly into any small farm or livestock operation.

- standard feature.
- Three function loader joystick.
- Industry's quietest cab at 72dBA

We are committed to providing you with the best in farm machinery, professional product support and flexible Case Credit finance options. All this adds up to keeping you on the go, season after season for the kind of productivity and profitability you would expect!

#### With The New Case IH MX Series MAXXUM® Tractors!

- 1... Rugged power and maneuverability to get the job done fast
- 2... Improved hydraulic system with 47% more flow, redesigned PTO and heavier hitch capacity for more responsiveness in the field or the feedlot.
- 3... Up to 44% torque rise to tackle demanding applications

And, all-new styling that improves visibility and adds comfort in a newly designed. quieter cab to improve your productivity every day.

We are committed to providing you with the best in farm machinery, professional product support and flexible Case Credit finance options. All this adds up to keeping