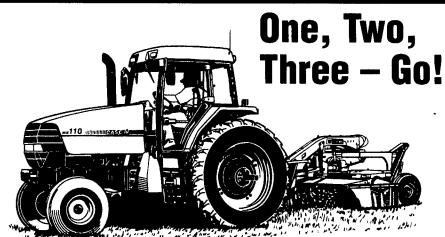

# THE TRACTOR YOU'LL NEVER OUTGROW.

### Introducing the new Case IH CX Series general purpose tractors.

- 40 to 84 horsepower.
- Perfect for all loader and hay and forage applications.
- Quiet, spacious cabs provide superior comfort and visibility.
- Powerful, turbocharged engines offer up to 37% torque rise.
- Forward/reverse shuttle for faster cycle times.
- Smooth-shifting transmission stands up to the toughest operating conditions.

#### With The New Case IH MX Series MAXXUM® Tractors!

- 1... Rugged power and maneuverability to get the job done fast
- 2... Improved hydraulic system with 47% more flow, redesigned PTO and heavier hitch capacity for more responsiveness in the field or the feedlot.
- 3... Up to 44% torque rise to tackle demanding applications